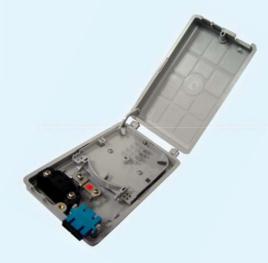

## ::: CDP Compact Fiber Distribution Box :::

CDP Compact Fiber Distribution Box is used for splicing indoor 24 cable to the drop fibers for Optical Passive Network applications. CDP Series are able to accommodate Single SC duplex adapter interface for patching or 6 drop cables, and is designed for easy and efficient installation as well as highest quality and appearance.

### ::: Features :::

- Flappable splice organizer trays provide easy access for maintenance
- Cable strength member clamp provides strain relief to avoid accidental pull out on main cable
- Cable strength relief clamp for all drop cables
- Suitable for wall mount applications.